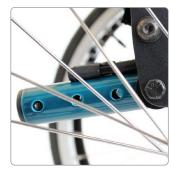

Adjustable Camber Bar Position

Adjustable Balance Point

Push to Lock Brakes

Tyres: Standard Tread or Smooth

Castors: Roller-blade

4", 5" Solid Composite 4", 5" Wide Solid Composite

Wheels: Quick Release Spoked Wheels on Alloy Rims

16", 18", 20" or

Quick Release Composite Wheels

12", 16", 18", 20"

Hard Anodised Push Rims

Black Fabric Seat Sling and Back Upholstery

Five Year Frame Warranty