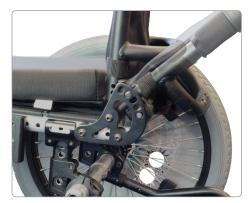

Adjustable Camber Bar Position

Adjustable Balance Point

Push to Lock Brakes

Tyres: Standard Tread or Smooth

Castors: Roller-blade

4", 5" Solid Composite 4", 5" Wide Solid Composite

Wheels: Quick Release Spoked Wheels on Alloy Rims

16", 18", 20" or

Quick Release Composite Wheels

12", 16", 18", 20"

Hard Anodised Push Rims

Black Fabric Seat Sling and Back Upholstery

Five Year Frame Warranty