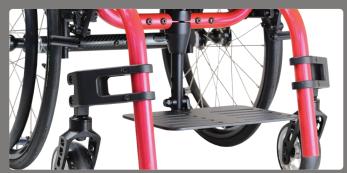

Cushion

Impact Guards, Castor Covers

Tray - slides onto Armrests

Bag - fits behind the Seat Back

Recline Option: Multi position (5) seat back recliner

Grow-able options showing the Length and Width adjustments.