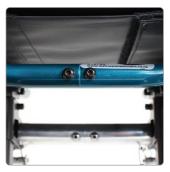

Cushion

Impact Guards, Castor Covers

Tray - slides onto Armrests

Bag - fits behind the Seat Back

Recline Option: Multi position (5) seat back recliner

Grow-able options showing the Length and Width adjustments.