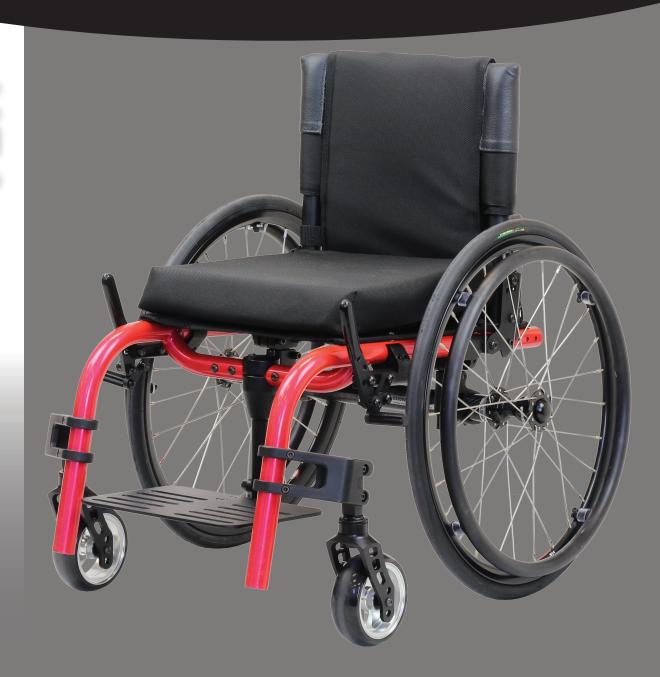

The Melrose Kea is a lightweight aluminium wheelchair that is nice and compact with no under-frame.

Although it is custom built to the childs specifications, we allow room for the wheelchair to grow several inches in length, width

and height. This allows the wheelchair to be used for longer as the child grows.

The adjustable frame also lets you alter the centre of gravity and seat height allowing users to alter their positioning as they get older and more confident.

## STANDARD SPECIFICATIONS

Aluminium Frame 90700

Grow-able Width and Length Aluminum Frame

Adjustable Height and Angle Seat Back

Fixed or Folding Seat Back

Adjustable Height and Angle Foot-plate

Adjustable Seat Height

Adjustable Camber Bar Position

Adjustable Balance Point

Push to Lock Brakes

Tyres: Standard Tread or Smooth

Castors: Roller-blade

4", 5" Solid Composite 4", 5" Wide Solid Composite

Wheels: Quick Release Spoked Wheels on Alloy Rims

16", 18", 20" or

Quick Release Composite Wheels

12", 16", 18", 20"

Hard Anodised Push Rims

Black Fabric Seat Sling and Back Upholstery

Five Year Frame Warranty