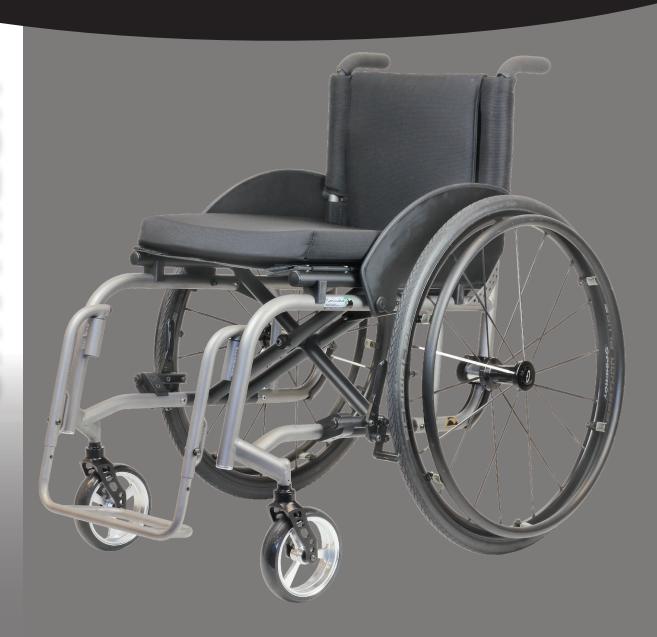

Owning a folding wheelchair needn't exclude you from the stylish and lightweight variations that fixed frame chairs share.

The Korimako is custom built to the clients size and shape allowing us to remove the complexity and weight of the adjustable position parts.

Foot-plates can be made at any angle and can be one piece drop in or swing away flip up. The variations are endless.

Well engineered moving parts ensure the frame reliability and durability of this snazzy folding wheelchair.

## KORIMAKO FOLDING FRAME DAY WHEELCHAIR

Weight Limit: 100kg max, Custom weight option also available

Approx Weight: 8.0kg - Titanium standard 16" frame without wheels

8.9kg - Aluminium standard 16" frame without wheels

## STANDARD SPECIFICATIONS

Aluminium Frame 90055

Foot-plates: Swing Away

Drop In Fixed Flip-Up

Back Canes with Push Handles

Castors: Roller-blade

4", 5", 6" Solid

4", 5", 6" Wide Solid

Quick release 24" Spoked Wheels on Alloy rims

Tyres: 24 x 1 High Pressure Tread or Smooth

24 x 1 Solid

High Mounted Push to Lock Brakes

Black Fabric Sling and Back with Leather trim

Leg Strap or Heel Loops