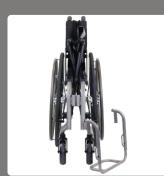

Owning a folding wheelchair needn't exclude you from the stylish and lightweight variations that fixed frame chairs share.

The Korimako is custom built to the clients size and shape allowing us to remove the complexity and weight of the adjustable position parts.

Foot-plates can be made at any angle and can be one piece drop in or swing away flip up. The variations are endless.

Well engineered moving parts ensure the frame reliability and durability of this snazzy folding wheelchair.

## KORIMAKO FOLDING FRAME DAY WHEELCHAIR

Weight Limit: 100kg max, Custom weight option also available

Approx Weight: 8.0kg - Titanium standard 16" frame without wheels

8.9kg - Aluminium standard 16" frame without wheels