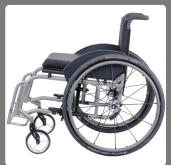

## STANDARD SPECIFICATIONS

Aluminium Frame 90055

Foot-plates: Swing Away

Drop In Fixed Flip-Up

Back Canes with Push Handles

Castors: Roller-blade

4", 5", 6" Solid

4", 5", 6" Wide Solid

Quick release 24" Spoked Wheels on Alloy rims

Tyres: 24 x 1 High Pressure Tread or Smooth

24 x 1 Solid

High Mounted Push to Lock Brakes

Black Fabric Sling and Back with Leather trim

Leg Strap or Heel Loops