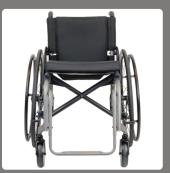

## STANDARD SPECIFICATIONS

Aluminium Frame 90055

Foot-plates: Swing Away

Drop In Fixed Flip-Up

Back Canes with Push Handles

Castors: Roller-blade

4", 5", 6" Solid

4", 5", 6" Wide Solid

Quick release 24" Spoked Wheels on Alloy rims

Tyres: 24 x 1 High Pressure Tread or Smooth

24 x 1 Solid

High Mounted Push to Lock Brakes

Black Fabric Sling and Back with Leather trim

Leg Strap or Heel Loops